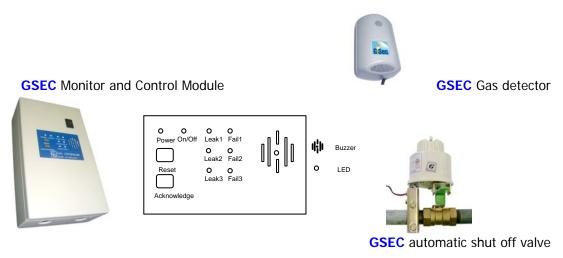

## **GSEC Gas Safety System**

The **GSEC** system is the most intelligent and safety for LPG leak detected system which the system consist of;

- 1) The **GSEC** Monitor and Control Module
- 2) The **GSEC** Gas detector
- 3) The **GSEC** Automatic control Valve
- 4) The **GSEC** Remote Graphic display (option)

## How system operated?

**GSEC** is LPG gas Safety System designed to be installed in the high risk area for LPG leakage like kitchen, canteen, restaurant, LPG plant etc. The system is fully detect, alarm and automatic shut off system valve