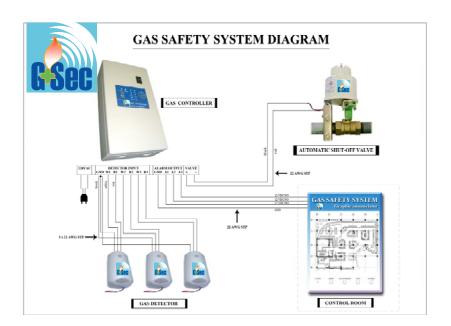

## Diagram

The Remote Graphic display indicate each leakage **GSEC** Monitor and Control Module location