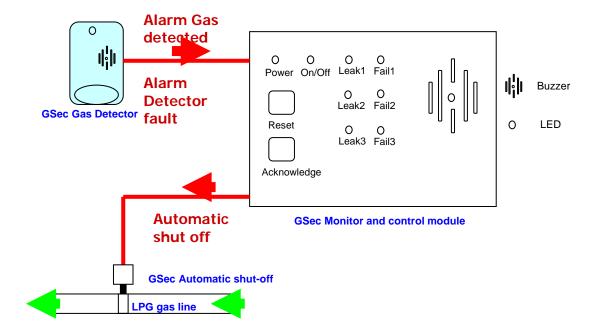

The system will be activated when gas leakage was detected by **GSEC** Gas detector then the **GSEC** Monitor and Control Module will automatic alarm and send automatic shutting off command to **GSEC** Automatic control Valve then the valve be turned off automatically to stop leakage.

The most safety is the system not allows resetting if the problem was not fixed. The operator has to press Acknowledge button and fixed the problem before system resetting to make sure all leakage was fixed for most safety reason.